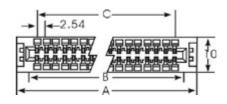

## Dimension

| Position | Α     | В     | С     |
|----------|-------|-------|-------|
| 20       | 34.90 | 28.64 | 22.86 |
| 26       | 42.50 | 35.96 | 30.48 |
| 34       | 52.66 | 46.12 | 40.64 |