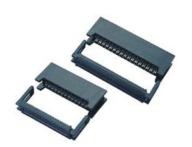

## **DS1064 SERIES**





## **SPECIFICATIONS**

- ◆Contact Resistance:30mΩ max.at DC 100mA
- ♦Insulator Resistance:1000mΩmin.at DC 500V
- ◆Current Rating:1AMP
- ■DIELECTRIC With standing
- ♦Voltage:AC 500V For 1minute
- ◆Operating Temperature:-55 °C~+105 °C
- ◆Contact:Phosphor Bronze
- ◆Housing:PBT&30% Glass Fiber(UL94V-0)



## Dimension

| Position | Α     | В     | С     |
|----------|-------|-------|-------|
| 20       | 34.90 | 28.64 | 22.86 |
| 26       | 42.50 | 35.96 | 30.48 |
| 34       | 52.66 | 46.12 | 40.64 |

## Ordering infomation

Series No. Ds1064 NO.OF PINS

20PIN 26PIN Contact plated

T:TIN PLATED ON TERMI NaL& GOLD PLATED ON CONTACT G:ALL GOLD PLATED

OPTION ON STRAIN REG

A:WITH STRAIN RELLEF B:W/O STRAIN RELIEF