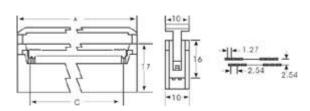

## Dimension

| Position | Α     | В     | С     |
|----------|-------|-------|-------|
| 20       | 34.90 | 28.64 | 22.86 |
| 26       | 42.50 | 35.96 | 30.48 |
| 34       | 52.66 | 46.12 | 40.64 |